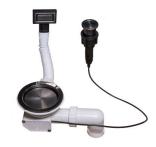

#### **OPTIONAL AUTOMATIC WASTE FITTINGS**

**VIDAGE FADE PUSH GUN METAL** 

A407 A20