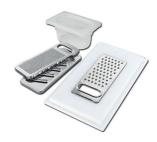

### KIT RÂPES ET PLANCHE DE DECOUPE HDPE

A159 A01 \* only in combination with the accessory A644 A01