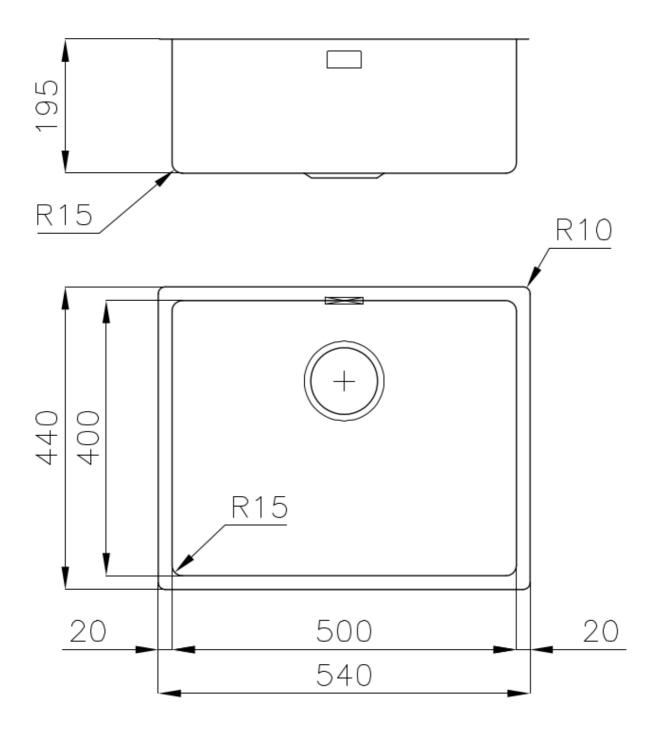

#### **DETAILS**

| Coloring               | Gun Metal                                                       |
|------------------------|-----------------------------------------------------------------|
| Edge/Installation Type | Undermount                                                      |
| Finish                 | PVD                                                             |
| Material               | AISI 304 stainless steel                                        |
| Texture                | Foster brushed                                                  |
| Base                   | 60 cm                                                           |
| Dimensions             | 540 x 440 mm                                                    |
| Standard fittings      | Fixing hooks, gasket, drain, overflow and siphon, boxed packing |
| Mixer holes            | No standard holes                                               |

| Built-in hole             | View technical data sheet                                                                                                                                                                                                                                                                                                                      |
|---------------------------|------------------------------------------------------------------------------------------------------------------------------------------------------------------------------------------------------------------------------------------------------------------------------------------------------------------------------------------------|
| Drainer                   | No                                                                                                                                                                                                                                                                                                                                             |
| Width                     | 54 cm                                                                                                                                                                                                                                                                                                                                          |
| Bowl dimension            | 500 x 400 mm                                                                                                                                                                                                                                                                                                                                   |
| Number of bowls           | 1 bowl                                                                                                                                                                                                                                                                                                                                         |
| Waste fitting             | 3,5" drain                                                                                                                                                                                                                                                                                                                                     |
| FEATURES                  |                                                                                                                                                                                                                                                                                                                                                |
| Basket 3,5" waste fitting | The drain is equipped with a large 3.5" drain, with the practical basket cap that prevents the discharge of solid parts.                                                                                                                                                                                                                       |
| Gun Metal                 | The Gun Metal finish is obtained by treating steel with a physical process called PVD (Phisical Vacuum Deposition) which deposits particles of noble metals on the surface. The result is a unique and refined aesthetic effect, and an improvement of the mechanical properties of the steel which is more resistant to impact and scratches. |
| High thickness            | Imm thick steel. A significant thickness, which guarantees the maximum sturdiness and durability.                                                                                                                                                                                                                                              |
| Perimetral overflow       | The overflow is always a security on the Foster sinks that prevents the overflow of water in case of oversights. The perimeter drain solution improves aesthetics thanks to its square and essential shape.                                                                                                                                    |
| Small radius              | Bowls with squared shapes with a modern design and an increased capacity, for a minimal aesthetics connected with an extreme practicity.                                                                                                                                                                                                       |

#### **TECHNICAL DATA**