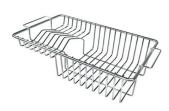

### GRILLE POR.ASSIETTES INOX mm214x379

A100 C03

\* only in combination with the accessory A644 A01

GRILLE PORTE-ASSIETTES INOX 25x35

A100 A54

\* only in combination with the accessory A644 F04

PLANCHE DE DECOUPE CRYSTAL 23x41 CM

#### **CUVETTE INOX PERFOREE**

A151 F00

\* only in combination with the accessory A644 A01

GRILLE PORTE-ASSIETTES INOX 250x425

A100 B01