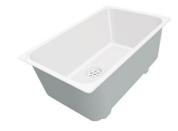

# UNIKA 500 GUN METAL SOUS PLAN

Kitchen Sinks

Code: N155 S56

UNIKA 500x400 SOUSPLAN GUNMETAL

#### **DETAILS**

| Coloring               | Gun Metal                                                       |
|------------------------|-----------------------------------------------------------------|
| Edge/Installation Type | Undermount                                                      |
| Finish                 | PVD                                                             |
| Material               | AISI 304 stainless steel                                        |
| Texture                | Foster brushed                                                  |
| Base                   | 60 cm                                                           |
| Dimensions             | 540 x 440 mm                                                    |
| Standard fittings      | Fixing hooks, gasket, drain, overflow and siphon, boxed packing |
| Mixer holes            | No standard holes                                               |

| Built-in hole             | View technical data sheet                                                                                                                                                                                                                                                                                                                      |
|---------------------------|------------------------------------------------------------------------------------------------------------------------------------------------------------------------------------------------------------------------------------------------------------------------------------------------------------------------------------------------|
| Drainer                   | No                                                                                                                                                                                                                                                                                                                                             |
| Width                     | 54 cm                                                                                                                                                                                                                                                                                                                                          |
| Bowl dimension            | 500 x 400 mm                                                                                                                                                                                                                                                                                                                                   |
| Number of bowls           | 1 bowl                                                                                                                                                                                                                                                                                                                                         |
| Waste fitting             | 3,5" drain                                                                                                                                                                                                                                                                                                                                     |
| FEATURES                  |                                                                                                                                                                                                                                                                                                                                                |
| Basket 3,5" waste fitting | The drain is equipped with a large 3.5" drain, with the practical basket cap that prevents the discharge of solid parts.                                                                                                                                                                                                                       |
| Gun Metal                 | The Gun Metal finish is obtained by treating steel with a physical process called PVD (Phisical Vacuum Deposition) which deposits particles of noble metals on the surface. The result is a unique and refined aesthetic effect, and an improvement of the mechanical properties of the steel which is more resistant to impact and scratches. |
| High thickness            | Imm thick steel. A significant thickness, which guarantees the maximum sturdiness and durability.                                                                                                                                                                                                                                              |
| Perimetral overflow       | The overflow is always a security on the Foster sinks that prevents the overflow of water in case of oversights. The perimeter drain solution improves aesthetics thanks to its square and essential shape.                                                                                                                                    |
| Small radius              | Bowls with squared shapes with a modern design and an increased capacity, for a minimal aesthetics connected with an extreme practicity.                                                                                                                                                                                                       |