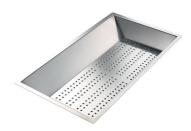

#### **OPTIONAL ACCESSORIES**

**CUVETTE PERFOREE INOX** 

A154 F00
\* only in combination with the accessory
A644 F04

**CUVETTE PLASTIQUE BLANCHE** 

A153 A00

#### **CUVETTE INOX PERFOREE**

A151 F00

\* only in combination with the accessory A644 A01

GRILLE PORTE-ASSIETTES INOX 250x425

A100 B01