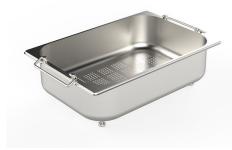

#### **OPTIONAL ACCESSORIES**

**CUVETTE PERFOREE INOX** 

A154 F00
\* only in combination with the accessory
A644 F04

**CUVETTE PLASTIQUE BLANCHE** 

A153 A00

#### **CUVETTE INOX PERFOREE**

A151 F00

\* only in combination with the accessory A644 A01

GRILLE PORTE-ASSIETTES INOX 250x425

A100 B01