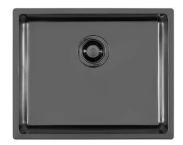

# UNIKA 500 GUN METAL SOUS PLAN

Kitchen Sinks

Code: N155 S56

UNIKA 500x400 SOUSPLAN GUNMETAL

#### **DETAILS**

| Coloring               | Gun Metal                                                       |
|------------------------|-----------------------------------------------------------------|
| Edge/Installation Type | Undermount                                                      |
| Finish                 | PVD                                                             |
| Material               | AISI 304 stainless steel                                        |
| Texture                | Foster brushed                                                  |
| Base                   | 60 cm                                                           |
| Dimensions             | 540 x 440 mm                                                    |
| Standard fittings      | Fixing hooks, gasket, drain, overflow and siphon, boxed packing |
| Mixer holes            | No standard holes                                               |