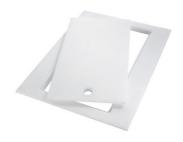

### GRILLE POR.ASSIETTES INOX mm214x379

A100 C03

\* only in combination with the accessory A644 A01

GRILLE PORTE-ASSIETTES INOX 25x35

A100 A54

\* only in combination with the accessory A644 F04

PLANCHE DE DECOUPE CRYSTAL 23x41 CM

A631 C00

PLANCHE DE DECOUPE DOUBLE HDPE

A644 A01

PLANCHE DE DECOUPE DOUBLE IROKO

A644 F04

PLANCHE DE DECOUPE HDPE 27x42 CM

A657 F01