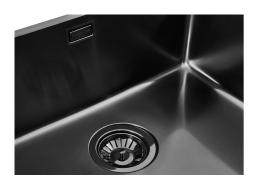

s a security on the Foster sinks that prevents the overflow of water in case of oversights. The perimeter drain solution improves aesthetics thanks to its square and essential shape.                                                                                                                                    |
| Small radius              | Bowls with squared shapes with a modern design and an increased capacity, for a minimal aesthetics connected with an extreme practicity.                                                                                                                                                                                                       |

#### **TECHNICAL DATA**

# Foster ==



## Foster ==



Cut out size Dimensioni per foratura top

#### **GALLERY**



## Foster ==

#### **OPTIONAL ACCESSORIES**



**CUVETTE PERFOREE INOX** 

A154 F00
\* only in combination with the accessory
A644 F04



**CUVETTE PLASTIQUE BLANCHE** 

A153 A00



### GRILLE POR.ASSIETTES INOX mm214x379

A100 C03

\* only in combination with the accessory A644 A01



GRILLE PORTE-ASSIETTES INOX 25x35

A100 A54

\* only in combination with the accessory A644 F04



PLANCHE DE DECOUPE CRYSTAL 23x41 CM

A631 C00



PLANCHE DE DECOUPE DOUBLE HDPE

A644 A01



PLANCHE DE DECOUPE DOUBLE IROKO

A644 F04



PLANCHE DE DECOUPE HDPE 27x42 CM

A657 F01



#### **CUVETTE INOX PERFOREE**

A151 F00

\* only in combination with the accessory A644 A01





GRILLE PORTE-ASSIETTES INOX 250x425

A100 B01



### KIT RÂPES ET PLANCHE DE DECOUPE HDPE

A159 A01 \* only in combination with th