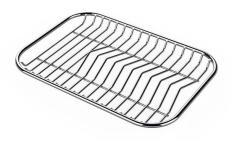

### GRILLE POR.ASSIETTES INOX mm214x379

A100 C03

\* only in combination with the accessory A644 A01

GRILLE PORTE-ASSIETTES INOX 25x35

A100 A54

\* only in combination with the accessory A644 F04

PLANCHE DE DECOUPE CRYSTAL 23x41 CM