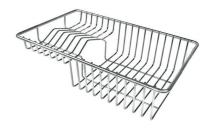

### GRILLE POR.ASSIETTES INOX mm214x379

A100 C03

\* only in combination with the accessory A644 A01

GRILLE PORTE-ASSIETTES INOX 25x35

A100 A54

\* only in combination with the accessory A644 F04

PLANCHE DE DECOUPE CRYSTAL 23x41 CM