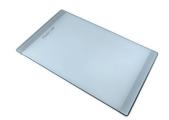

# UNIKA 500 GUN METAL SOUS PLAN

Kitchen Sinks

Code: N155 S56

UNIKA 500x400 SOUSPLAN GUNMETAL

#### **DETAILS**

| Coloring               | Gun Metal                                                       |
|------------------------|-----------------------------------------------------------------|
| Edge/Installation Type | Undermount                                                      |
| Finish                 | PVD                                                             |
| Material               | AISI 304 stainless steel                                        |
| Texture                | Foster brushed                                                  |
| Base                   | 60 cm                                                           |
| Dimensions             | 540 x 440 mm                                                    |
| Standard fittings      | Fixing hooks, gasket, drain, overflow and siphon, boxed packing |
| Mixer holes            | No standard holes                                               |