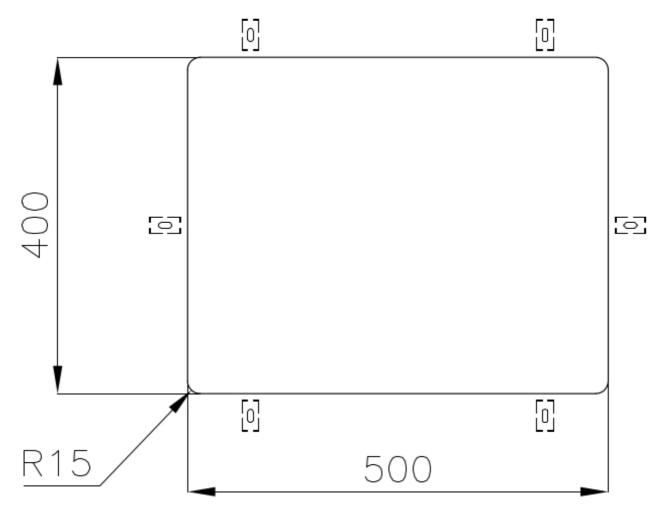

|
| Perimetral overflow       | The overflow is always a security on the Foster sinks that prevents the overflow of water in case of oversights. The perimeter drain solution improves aesthetics thanks to its square and essential shape.                                                                                                                                    |
| Small radius              | Bowls with squared shapes with a modern design and an increased capacity, for a minimal aesthetics connected with an extreme practicity.                                                                                                                                                                                                       |

#### **TECHNICAL DATA**

# Foster ==



## Foster ==



Cut out size Dimensioni per foratura top

#### **GALLERY**



## Foster ==

#### **OPTIONAL ACCESSORIES**



**CUVETTE PERFOREE INOX** 

A154 F00
\* only in combination with the accessory
A644 F04



**CUVETTE PLASTIQUE BLANCHE** 

A153 A00



### GRILLE POR.ASSIETTES INOX mm214x379

A100 C03

\* only in combination with the accessory A644 A01



GRILLE PORTE-ASSIETTES INOX 25x35

A100 A54

\* only in combination with the accessory A644 F04



PLANCHE DE DECOUPE CRYSTAL 23x41 CM

A631 C00



PLANCHE DE DECOUPE DOUBLE HDPE

A644 A01



PLANCHE DE DECOUPE DOUBLE IROKO

A644 F04



PLANCHE DE DECOUPE HDPE 27x42 CM

A657 F01



#### **CUVETTE INOX PERFOREE**

A151 F00

\* only in combination with the accessory A644 A01





GRILLE PORTE-ASSIETTES INOX 250x425

A100 B01



### KIT RÂPES ET PL